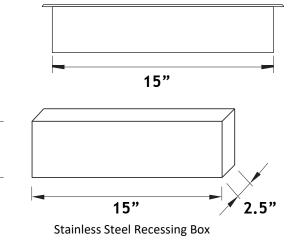

This luminaire is not rated for natatoriums, swimming pools or water parks. The Mira Atlantis is supplied with a Stainless Steel Recessing box and remote mounted driver.

Not only is the housing made of the highest quality stainless steel but incorporated in the product design is a unique product feature that uses a water proof potting compound that totally seals the back of the luminaire and stops water ingress.

#### Installer Friendly.

To assist with the installation the product is supplied with marine grade stainless steel 316 concrete recessing box.

The fixture is pre-wired with a 16 ft water proof cable that makes connection to the remote low voltage DMX decoder/driver a simple task. Longer power cable can be provided if specified.