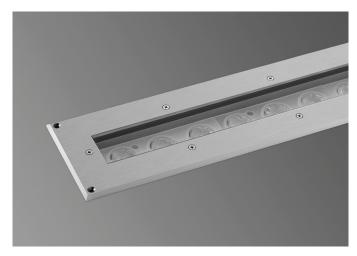

### (Under Water) Marine Grade Stainless Steel 316

A range of high quality stainless underwater Luminaires This recessed Luminaire manufactured from Marine Grade Stainless 316 and is designed for use in ponds, rock pools and water features.

This luminaire is not rated for natatoriums, swimming pools or water parks. The Mira Atlantis is supplied with a Stainless Steel Recessing box and remote mounted driver.

Not only is the housing made of the highest quality stainless steel but incorporated in the product design is a unique product feature that uses a water proof potting compound that totally seals the back of the luminaire and stops water ingress.