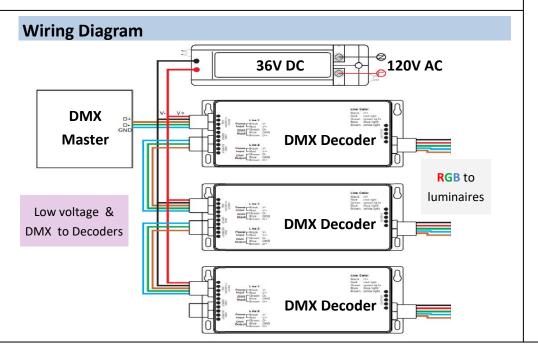

#### Installer Friendly.

To assist with the installation the product is supplied with marine grade stainless steel 316 concrete recessing box.

The fixture is pre-wired with a 16 ft water proof cable that makes connection to the remote low voltage DMX decoder/driver a simple task. Longer power cable can be provided if specified.

RGB Controls are additional options and should be specified with the control package. Remote mounted low voltage transformer and RGB control box to be provided by contractor.

Remote mounted box provided by contractor.

120-277V 50-60Hz in a Remote Mount Box\* Driver

120VAC to 36VDC low voltage transformer - remote mount Low Voltage (optional)

**LED Watts** 

Injection Molded Ultra High Temperature Silicone Gaskets

**RGB** LED (color) CRI