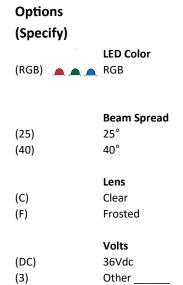

RGB Controls are additional options and should be specified with the control package. Remote mounted low voltage transformer and RGB control box to be provided by contractor.

Remote mounted box provided by contractor.

#### **Technical Data**

**Fixture** Marine Grade 316 Stainless Steel Recessing Box Marine Grade 316 Stainless Steel Marine Grade 316 Stainless Steel Hardware Tempered Glass front lens Lens

25°, 40° beam **Optics** 

120-277V 50-60Hz in a Remote Mount Box\* Driver

120VAC to 36VDC low voltage transformer - remote mount Low Voltage (optional)

**LED Watts** 

Injection Molded Ultra High Temperature Silicone Gaskets

**RGB** LED (color) CRI

# 16" Recessed Linear in Marine Grade Stainless

Ordering Example: Mira 1 - 429011 - 27W - RGB - 25 - C - DC

TYPE:

Code **LED Watts LED Color** Volts Beam Lens Mira 1 -

DATE: PROJECT: QUANTITY: NOTE: