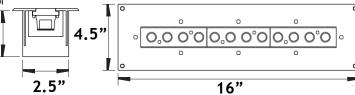

# 16" Recessed Linear in Marine Grade Stainless

Ordering Example: Mira 1 - 429011 - 27W - RGB - 25 - C - DC

TYPE:

Code **LED Watts LED Color** Volts Beam Lens Mira 1 -

DATE: PROJECT: QUANTITY: NOTE: