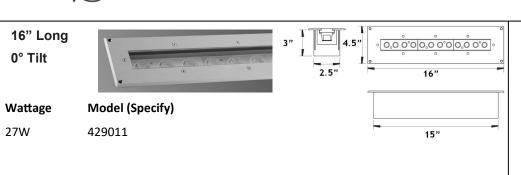

# 16" Recessed Linear in Marine Grade Stainless

Ordering Example: Mira 1 - 429011 - 27W - RGB - 25 - C - DC

TYPE:

Code **LED Watts LED Color** Volts Beam Lens Mira 1 -

DATE: PROJECT: QUANTITY: NOTE: