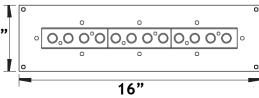

Atlantis is supplied with a Stainless Steel Recessing box and remote mounted driver.

Not only is the housing made of the highest quality stainless steel but incorporated in the product design is a unique product feature that uses a water proof potting compound that totally seals the back of the luminaire and stops water ingress.

#### Installer Friendly.

To assist with the installation the product is supplied with marine grade stainless steel 316 concrete recessing box.

The fixture is pre-wired with water proof cable down to the base that makes connecting to the remote driver or low voltage transformer a simple task.

This product is also available with static white & colored LEDs. Please contact the factory for more details.

Remote mounted driver box to be provided by Contractor.





### **Technical Data**

Fixture Marine Grade 316 Stainless Steel
Recessing Box Marine Grade 316 Stainless Steel
Hardware Marine Grade 316 Stainless Steel
Lens Tempered Glass front lens

**Optics** 10°, 25°, 40° beam

**Driver** 120-277V 50-60Hz in a Remote Mount Box\*

**Low Voltage (optional)** 120VAC to 24VDC low voltage transformer - remote mount

LED Watts 12W

Gaskets Injection Molded Ultra High Temperature Silicone

**LED (white)** 3300K, 4500K, 6000K

LED (static color) Red, Green, Amber or Blue

**CRI** > 85

Cable16 foot Water Proof Cable

Approvals ETL

PROJECT:

\*Consult with factory



15"



Stainless Steel Recessing Box

TYPE: \_\_\_\_\_ NOTE: \_\_\_\_







# Mira Atlantis 1 UW: Recessed Linear LED

### 16" Recessed Linear in Marine Grade Stainless



#### (Specify) **LE