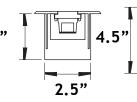

## Mira Atlantis 1 UW: Recessed Linear LED

### 16" Recessed Linear in Marine Grade Stainless