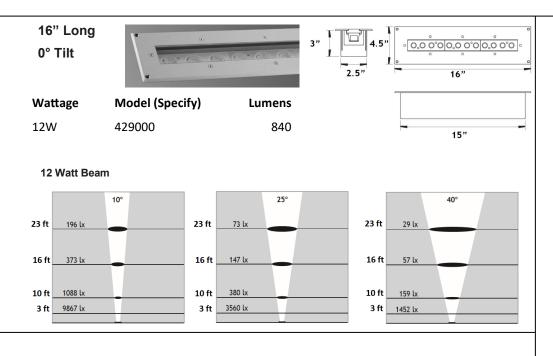

### **Technical Data**

Fixture Marine Grade 316 Stainless Steel
Recessing Box Marine Grade 316 Stainless Steel
Hardware Marine Grade 316 Stainless Steel
Lens Tempered Glass front lens

**Optics** 10°, 25°, 40° beam

**Driver** 120-277V 50-60Hz in a Remote Mount Box\*

**Low Voltage (optional)** 120VAC to 24VDC low voltage transformer - remote mount

LED Watts 12W

Gaskets Injection Molded Ultra High Temperature Silicone

**LED (white)** 3300K, 4500K, 6000K

LED (static color) Red, Green, Amber or Blue

**CRI** > 85

Cable16 foot Water Proof Cable

Approvals ETL

PROJECT:

\*Consult with factory

15"

24VDC

(DC)

Ordering Example: Mira 1 - 429000 - 12W - 33K - 10 - C - UNV

Code **LED Watts LED Color** Volts Beam Lens Mira 1 -

PROJECT:

DATE:

QUANTITY:

NOTE: