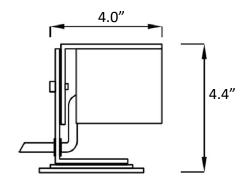

of the luminaire.

The fixture is pre-wired with a 16 ft water proof cable that makes connection to the remote low voltage DMX decoder/driver a simple task. Longer power cable can be provided if specified.

RGB Controls are additional options and should be specified with the control package. Remote mounted low voltage transformer and RGB control box to be provided by contractor.

Remote mounted box provided by contractor.

## **Technical Data**

Fixture Marine Grade 316 Stainless Steel
Bracket Marine Grade 316 Stainless Steel
Hardware Marine Grade 316 Stainless Steel

Lens Tempered Glass

**Driver** 24Vdc (120VAC to 24VDC low voltage transformer by others)

 LED Watts
 9W

 LED (color)
 RGB

 CRI
 > 85

Cable 16 foot Water Proof Cable

Approvals ETL



Polished Finish

### **Dimensions**



### **Ground Spike**



| PROJECT: _ |       | DATE: | <br>QUANTITY: |          |
|------------|-------|-------|---------------|----------|
| TYPE:      | NOTE: |       |               | Intertek |



# Atlantis 2 - Surface Flood RGB

## 4.0" round - Underwater Marine Grade Stainless Steel 316



16 feet

10 feet

38 lx

370 lx



#### **Options** (Specify) **LED Color** (RGB) \_ \_ \_ RGB **Beam Spread** (25)25° (40)40° Lens (C) Clear (F) Frosted

(DC) 24Vdc (3) Other\_

Volts

Other (GS) **Ground Spike** 

Ordering Example: Atlantis 2 - 405431 - 9W - RGB - 25 - C - DC

105 lx

997 lx

Code **LED Watts LED Color** Volts Other Beam Lens Atlantis 2 -

DATE: PROJECT: QUANTITY: NOTE:



TYPE: