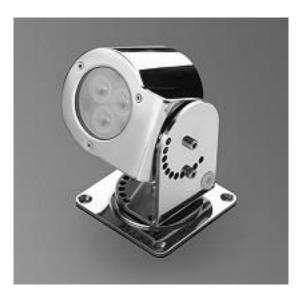

# 4.0" round - Underwater Marine Grade Stainless Steel 316

A range of high quality Stainless Steel under water surface mounted floodlight Luminaires with a selection of different optics.

This surface mounted Luminaire manufactured from Marine Grade Stainless 316 and is designed for use in ponds, rock pools and water features. This luminaire is not rated for natatoriums, swimming pools or water parks.

Not only is the housing made of the highest quality stainless steel but incorporated in the product design is a unique product feature that uses a water proof potting compound that totally seals the back of the luminaire and stops water ingress. This Luminaire is adjustable and has a tamper resistant locking feature.

 LED Watts
 9W

 LED (color)
 RGB

 CRI
 > 85

Cable 16 foot Water Proof Cable

Approvals ETL

Polished Finish