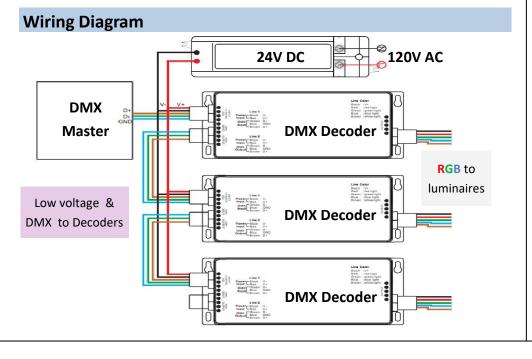

RGB Controls are additional options and should be specified with the control package. Remote mounted low voltage transformer and RGB control box to be provided by contractor.

Remote mounted box provided by contractor.

## **Technical Data**

Fixture Marine Grade 316 Stainless Steel
Bracket Marine Grade 316 Stainless Steel
Hardware Marine Grade 316 Stainless Steel

Lens Tempered Glass

**Driver** 24Vdc (120VAC to 24VDC low voltage transformer by others)