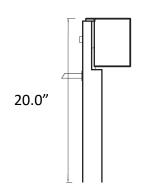

### **Ground Spike**

| PROJECT: _ |       | DATE: | <br>QUANTITY: |          |
|------------|-------|-------|---------------|----------|
| TYPE:      | NOTE: |       |               | Intertek |