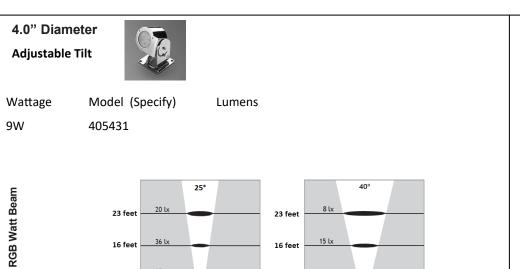

 LED Watts
 9W

 LED (color)
 RGB

 CRI
 > 85

Cable 16 foot Water Proof Cable

Approvals ETL

Polished Finish

#### **Options** (Specify) **LED Color** (RGB) \_ \_ \_ RGB **Beam Spread** (25)25° (40)40° Lens (C) Clear (F) Frosted

(DC) 24Vdc (3) Other\_

Volts

Other (GS) **Ground Spike** 

Ordering Example: Atlantis 2 - 405431 - 9W - RGB - 25 - C - DC

105 lx

997 lx

Code **LED Watts LED Color** Volts Other Beam Lens Atlantis 2 -

DATE: PROJECT: QUANTITY: NOTE:

TYPE: