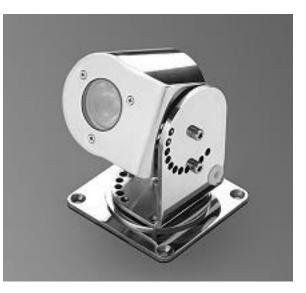

### 3.3" round - Underwater Marine Grade Stainless Steel 316

OLUTIONS

A range of high quality Stainless Steel underwater surface mounted floodlight Luminaires with a selection of different optics .

This surface mounted Luminaire manufactured from Marine Grade Stainless 316 and is designed for use in ponds, rock pools and water features. This luminaire is not rated for natatoriums, swimming pools or water parks. The Atlantis has a Stainless Steel mounting plate and remote mounted driver.

Not only is the housing made of the highest quality stainless steel but incorporated in the product design is a unique product feature that uses a water proof potting compound that totally seals the back of the luminaire and stops water ingress.

Polished Finish