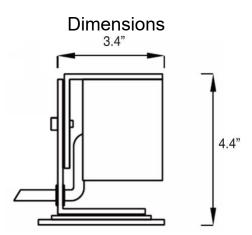

### 3.3" round - Underwater Marine Grade Stainless Steel 316

OLUTIONS

A range of high quality Stainless Steel underwater surface mounted floodlight Luminaires with a selection of different optics .

This surface mounted Luminaire manufactured from Marine Grade Stainless 316 and is designed for use in ponds, rock pools and water features. This luminaire is not rated for natatoriums, swimming pools or water parks. The Atlantis has a Stainless Steel mounting plate and remote mounted driver.