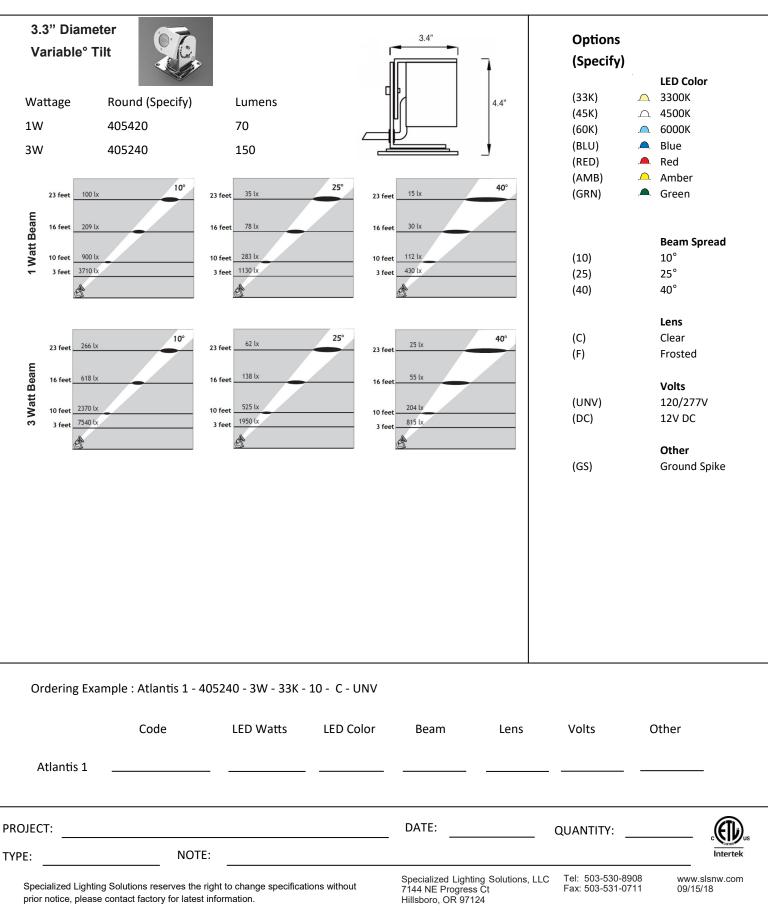

LED (white)          | 3300K, 4500K, 6000K                                    |
| LED (static color)   | Red, Green, Amber or Blue                              |
| CRI                  | > 85                                                   |
| Cable                | 16 foot Water Proof Cable                              |
| Approvals            | ETL                                                    |



Polished Finish







#### 

Specialized Lighting Solutions reserves the right to change specifications without prior notice, please contact factory for latest information.

Specialized Lighting Solutions, LLC 7144 NE Progress Ct Hillsboro, OR 97124

Fax: 503-530-8908

www.slsnw.com 09/15/18

## **Atlantis 1 - Floodlight LED**

3.3" round - Underwater Marine Grade Stainless Steel 316



ECIALIZED

LUTIONS