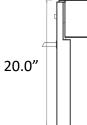

A 16 foot low voltage water proof power cable is provided from the back of the luminaire that leads to the provided remote mounted driver.

Remote mounted driver box to be provided by contractor.

This product is also available with an near water rating.