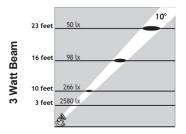

#### **Technical Data**

Fixture Marine Grade 316 Stainless Steel
Bracket Marine Grade 316 Stainless Steel
Hardware Marine Grade 316 Stainless Steel

Lens Tempered Glass
Optics 10°, 25°, 40°

**Driver** 120-277V 50-60Hz - remote mount