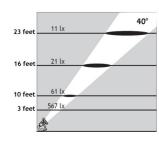

#### **Technical Data**

Fixture Marine Grade 316 Stainless Steel
Bracket Marine Grade 316 Stainless Steel
Hardware Marine Grade 316 Stainless Steel

Lens Tempered Glass
Optics 10°, 25°, 40°

**Driver** 120-277V 50-60Hz - remote mount