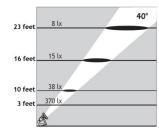

#### **Technical Data**

Fixture Marine Grade 316 Stainless Steel
Bracket Marine Grade 316 Stainless Steel
Hardware Marine Grade 316 Stainless Steel

Lens Tempered Glass
Optics 10°, 25°, 40°

**Driver** 120-277V 50-60Hz - remote mount