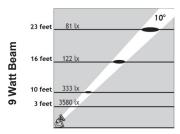

#### **Technical Data**

Fixture Marine Grade 316 Stainless Steel
Bracket Marine Grade 316 Stainless Steel
Hardware Marine Grade 316 Stainless Steel

Lens Tempered Glass
Optics 10°, 25°, 40°

**Driver** 120-277V 50-60Hz - remote mount