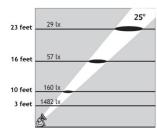

#### **Technical Data**

Fixture Marine Grade 316 Stainless Steel
Bracket Marine Grade 316 Stainless Steel
Hardware Marine Grade 316 Stainless Steel

Lens Tempered Glass
Optics 10°, 25°, 40°

**Driver** 120-277V 50-60Hz - remote mount