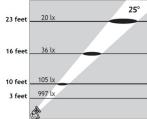

#### **Technical Data**

Fixture Marine Grade 316 Stainless Steel
Bracket Marine Grade 316 Stainless Steel
Hardware Marine Grade 316 Stainless Steel

Lens Tempered Glass
Optics 10°, 25°, 40°

**Driver** 120-277V 50-60Hz - remote mount