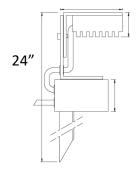

### **Ground Spike**

Other (GS) Ground Spike

Ordering Example: Atlantis 2 - 412390 - 3W - 33K - - C - DC

Code LED Watts LED Color Beam Lens Volts Other

DATE:

QUANTITY:

NOTE: