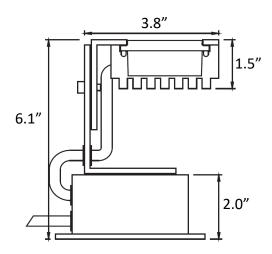

ded by SLS.

Remote mounted box provided by contractor.

This product is also available with a underwater rating. Contact factory or SLS website for more information.

#### **Technical Data**

Fixture Marine Grade 316 Stainless Steel
Bracket Marine Grade 316 Stainless Steel
Hardware Marine Grade 316 Stainless Steel

Lens Tempered Glass
Optics 10°, 25°, 40°

**Driver** 120-277V 50-60Hz - remote mount

Low Voltage (Optional) 120VAC to 24VDC low voltage transformer - remote mount

LED Watts 3W, 9W

LED (white) 3300K, 4500K, 6000K
LED (static color) Red, Green, Amber or Blue

**Lumens** 210 lm, 450 lm

**CRI** > 85

Cable 16 foot Water Proof Cable

Approvals ETL

TYPE:

IP67 : Suitable for Near Water Locations IK10 : Impact Resistant (Vandal Resistant)



Polished Finish

#### **Dimensions**



### **Ground Spike**







# **Atlantis 2-S - Surface Flood LED**

## 3.8" round - Near Water Marine Grade Stainless Steel 316

# 3.8" Diameter Adjustable Tilt

3W

PROJECT:

TYPE:



| Wattage | Model | (Specify) |
|---------|-------|-----------|
|         |       |           |

421390

9W 421400

Lumens

210

450













#### **Options**

**LED Color** (33K)3300K 4500K (45K)  $\triangle$ 6000K (60K) Blue (BLU) (RED) Red (AMB) Amber (GRN) Green

(10) 10° (25) 25° (40) 40°

**Beam Spread** 

(C) Clear (F) Frosted

\text{Volts} (UNV) 120/277V (DC) 24V DC

Other (GS) Ground Spike

Ordering Example: Atlantis 2 - 412390 - 3W - 33K - - C - DC

Code LED Watts LED Color Beam Lens Volts Other

DATE:

QUANTITY:



NOTE: