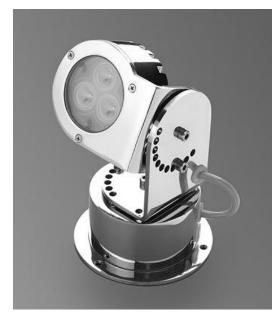

## Atlantis 2-S - Surface Flood LED

# 3.8" round - Near Water Marine Grade Stainless Steel 316

A range of high quality Stainless Steel near water surface mounted floodlight luminaires with a selection of different optics.

This surface mounted Luminaire manufactured from Marine Grade Stainless 316 and is designed for use in in areas of high corrosion as well as the possibility of seasonal flooding, near water falls, flood plains, docks, or applications in marine environments.

Not only is the housing made of the highest quality stainless steel but incorporated in the product design is a unique product feature that uses a water proof potting compound that totally seals the back of the luminaire and stops water ingress. This Luminaire is adjustable and has a tamper resistant locking feature.

#### Installer Friendly.

This product is be attached to the surface by securing the luminaire using the counter sink holes provided around the base of the luminaire.

A 16 foot low voltage water proof power cable is provided from the back of the luminaire that leads to the remote mounted driver or remote 24Vdc low voltage transformer provided by SLS.