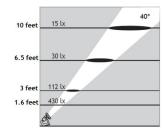

#### **Technical Data**

Fixture Marine Grade 316 Stainless Steel
Bracket Marine Grade 316 Stainless Steel
Hardware Marine Grade 316 Stainless Steel

Lens Tempered Glass Optics 10°, 25°, 40°

**Driver** 120-277V 50-60Hz - remote mount

Optional Low Voltage 120VAC to 24VDC low voltage transformer - remote mount

LED Watts 1W, 3W

LED (white) 3300K, 4500K, 6000K
LED (static color) Red, Green, Amber or Blue

**Lumens** 70 lm, 150 lm **CRI** > 85

## Options (Specify)

**LED Color** (33K)3300K (45K)  $\triangle$ 4500K (60K) 6000K Blue (BLU) (RED) Red Amber (AMB) (GRN) Green

(10) 10° (25) 25° (40) 40°

**Beam Spread** 

(C) Clear (F) Frosted

\text{Volts} (UNV) 120/277V (DC) 24V DC