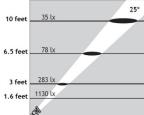

#### **Technical Data**

Fixture Marine Grade 316 Stainless Steel
Bracket Marine Grade 316 Stainless Steel
Hardware Marine Grade 316 Stainless Steel

Lens Tempered Glass Optics 10°, 25°, 40°

**Driver** 120-277V 50-60Hz - remote mount

Optional Low Voltage 120VAC to 24VDC low voltage transformer - remote mount

LED Watts 1W, 3W

LED (white) 3300K, 4500K, 6000K
LED (static color) Red, Green, Amber or Blue

**Lumens** 70 lm, 150 lm **CRI** > 85

## Options (Specify)

**LED Color** (33K)3300K (45K)  $\triangle$ 4500K (60K) 6000K Blue (BLU) (RED) Red Amber (AMB) (GRN) Green

(10) 10° (25) 25° (40) 40°

**Beam Spread** 

(C) Clear (F) Frosted

\text{Volts} (UNV) 120/277V (DC) 24V DC