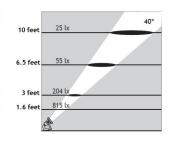

#### **Technical Data**

Fixture Marine Grade 316 Stainless Steel
Bracket Marine Grade 316 Stainless Steel
Hardware Marine Grade 316 Stainless Steel

Lens Tempered Glass Optics 10°, 25°, 40°

**Driver** 120-277V 50-60Hz - remote mount

Optional Low Voltage 120VAC to 24VDC low voltage transformer - remote mount

LED Watts 1W, 3W

LED (white) 3300K, 4500K, 6000K
LED (static color) Red, Green, Amber or Blue

**Lumens** 70 lm, 150 lm **CRI** > 85