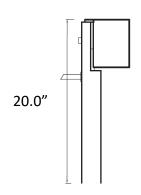

#### **Ground Spike**

Other (GS) Ground Spike

Ordering Example : Atlantis 1 - 412280 - 1W - 33K - 10 - C - DC

Code

**LED Watts** 

**LED Color** 

Beam

Lens

Volts