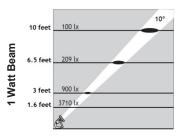

Optional Low Voltage 120VAC to 24VDC low voltage transformer - remote mount

LED Watts 1W, 3W

LED (white) 3300K, 4500K, 6000K
LED (static color) Red, Green, Amber or Blue

**Lumens** 70 lm, 150 lm **CRI** > 85

## Options (Specify)

**LED Color** (33K)3300K (45K)  $\triangle$ 4500K (60K) 6000K Blue (BLU) (RED) Red Amber (AMB) (GRN) Green

(10) 10° (25) 25° (40) 40°

**Beam Spread** 

(C) Clear (F) Frosted

\text{Volts} (UNV) 120/277V (DC) 24V DC