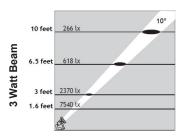

#### **Technical Data**

Fixture Marine Grade 316 Stainless Steel
Bracket Marine Grade 316 Stainless Steel
Hardware Marine Grade 316 Stainless Steel

Lens Tempered Glass Optics 10°, 25°, 40°

**Driver** 120-277V 50-60Hz - remote mount

Optional Low Voltage 120VAC to 24VDC low voltage transformer - remote mount

LED Watts 1W, 3W

LED (white) 3300K, 4500K, 6000K
LED (static color) Red, Green, Amber or Blue

**Lumens** 70 lm, 150 lm **CRI** > 85

## Options (Specify)

**LED Color** (33K)3300K (45K)  $\triangle$ 4500K (60K) 6000K Blue (BLU) (RED) Red Amber (AMB) (GRN) Green

(10) 10° (25) 25° (40) 40°

**Beam Spread** 

(C) Clear (F) Frosted

\text{Volts} (UNV) 120/277V (DC) 24V DC