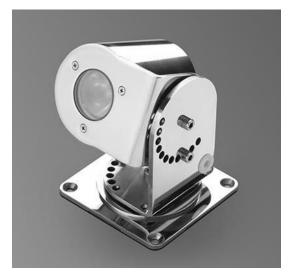

### Atlantis 1 - Surface Flood LED

# 3.4" round - Near Water Marine Grade Stainless Steel 316

A range of high quality Stainless Steel near water surface mounted floodlight luminaires with a selection of different optics.

This surface mounted Luminaire manufactured from Marine Grade Stainless 316 and is designed for use in in areas of high corrosion as well as the possibility of seasonal flooding, near water falls, flood plains, docks, or applications in marine environments.

Not only is the housing made of the highest quality stainless steel but incorporated in the product design is a unique product feature that uses a water proof potting compound that totally seals the back of the luminaire and stops water ingress. This Luminaire is adjustable and has a tamper resistant locking feature.