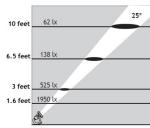

#### **Technical Data**

Fixture Marine Grade 316 Stainless Steel
Bracket Marine Grade 316 Stainless Steel
Hardware Marine Grade 316 Stainless Steel

Lens Tempered Glass Optics 10°, 25°, 40°

**Driver** 120-277V 50-60Hz - remote mount

Optional Low Voltage 120VAC to 24VDC low voltage transformer - remote mount

LED Watts 1W, 3W

LED (white) 3300K, 4500K, 6000K
LED (static color) Red, Green, Amber or Blue

**Lumens** 70 lm, 150 lm **CRI** > 85

## Options (Specify)

**LED Color** (33K)3300K (45K)  $\triangle$ 4500K (60K) 6000K Blue (BLU) (RED) Red Amber (AMB) (GRN) Green

(10) 10° (25) 25° (40) 40°

**Beam Spread** 

(C) Clear (F) Frosted

\text{Volts} (UNV) 120/277V (DC) 24V DC