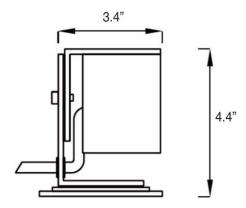

luminaire that leads to the remote mounted driver or remote 24Vdc low voltage transformer provided by SLS.

Remote mounted box provided by contractor.

This product is also available with a underwater rating. Contact factory or SLS website for more information.

#### **Technical Data**

Fixture Marine Grade 316 Stainless Steel
Bracket Marine Grade 316 Stainless Steel
Hardware Marine Grade 316 Stainless Steel

Lens Tempered Glass Optics 10°, 25°, 40°

**Driver** 120-277V 50-60Hz - remote mount

Optional Low Voltage 120VAC to 24VDC low voltage transformer - remote mount

LED Watts 1W, 3W

LED (white) 3300K, 4500K, 6000K
LED (static color) Red, Green, Amber or Blue

**Lumens** 70 lm, 150 lm **CRI** > 85

Cable 16 foot Water Proof Cable

Approvals ETL



Polished Finish

#### **Dimensions**



#### **Ground Spike**





### **Atlantis 1 - Surface Flood LED**

3.4" round - Near Water Marine Grade Stainless Steel 316

## 3.4" Diameter Adjustable Tilt

1W



| Wattage | Model | (Specify) |
|---------|-------|-----------|
|         |       |           |

412280

3W 421250

odel (Specify) Lumens

70 150













## Options (Specify)

**LED Color** (33K)3300K (45K)  $\triangle$ 4500K (60K) 6000K Blue (BLU) (RED) Red Amber (AMB) (GRN) Green

(10) 10° (25) 25° (40) 40°

**Beam Spread** 

(C) Clear (F) Frosted

\text{Volts} (UNV) 120/277V (DC) 24V DC

Other (GS) Ground Spike

Ordering Example : Atlantis 1 - 412280 - 1W - 33K - 10 - C - DC

Code

**LED Watts** 

**LED Color** 

Beam

Lens

Volts

Other

Atlantis 1 -

PROJECT:

TYPE:

NOTE:

DATE:

QUANTITY: