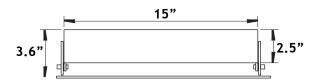

### **Technical Data**

Fixture Marine Grade 316 Stainless Steel
Recessing Box Marine Grade 316 Stainless Steel
Hardware Marine Grade 316 Stainless Steel

**Lens** Tempered Glass front lens

**Optics** 10°, 25°, 40° beam

Power 36V DC

Gaskets Injection Molded Ultra High Temperature Silicone

LED Watts 27W

Cable 16 foot Water Proof Cable

Approvals ET

TYPE:

PROJECT: \_\_\_\_\_ DATE: \_\_\_\_\_ QUANTITY: \_\_\_\_\_