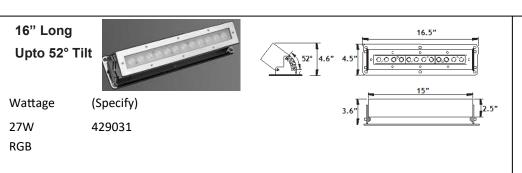

### 16" Surface Linear

Options
(Specify)

Beam Spread
(25) 25°
(40) 40°

Lens
(C) Clear
(F) Frosted

Volts
(DC) 36Vdc

Ordering Example : Mira Atlantis 1 - 429031 - 27W - RGB - 25 - DC

Code LED Watts LED Color Beam Lens Volts

Power 36V DC

Gaskets Injection Molded Ultra High Temperature Silicone

LED Watts 27W

Cable 16 foot Water Proof Cable

Approvals ET

TYPE:

PROJECT: \_\_\_\_\_ DATE: \_\_\_\_\_ QUANTITY: \_\_\_\_\_