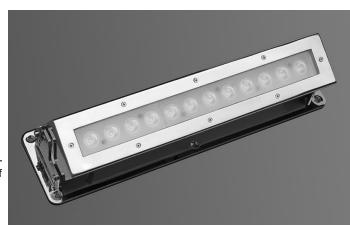

### Mira Atlantis 1 NW: Surface Linear RGB

## (Nearwater) Marine Grade Stainless Steel 316

A range of high quality stainless underwater Luminaires
This surface mounted Luminaire manufactured from Marine Grade Stainless
316 and is designed for use harsh conditions near water such as salt water
spray.

The Mira Atlantis is supplied with a Stainless Steel mounting plate and remote mounted DMX decoder driver. DMX decoder driver powered by low voltage transformer.

Installer Friendly.

The fixture is pre wired with water proof low voltage power cable making connecting to the driver a simple task.

This product is also available with static 3300K, 4500K & 6500K LED. Please contact the factory for more details.