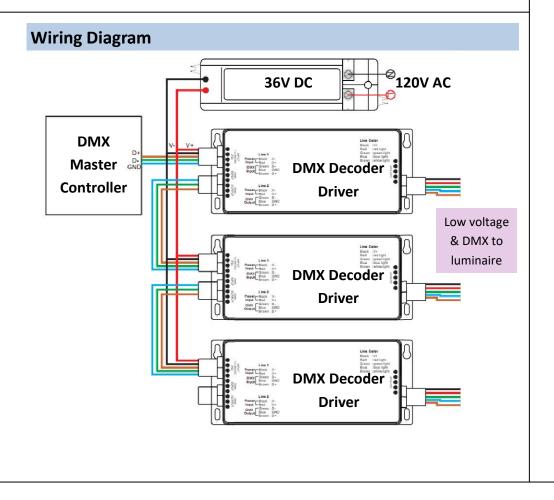

The Mira Atlantis is supplied with a Stainless Steel mounting plate and remote mounted DMX decoder driver. DMX decoder driver powered by low voltage transformer.

RGB Controls are additional options and should be specified with the control package. Remote mounted low voltage transformer and RGB control box to be provided by contractor. See RGB Control cut sheet for driver and control specification.