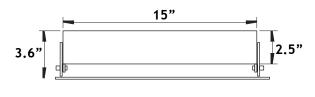

**LED Watts** 

Cable 16 foot Water Proof Cable

ETL **Approvals** 

PROJECT:

TYPE:

16.5"

QUANTITY:

Tel: 503-530-8908