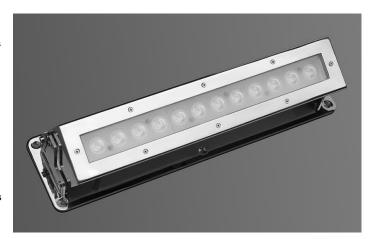

# Mira Atlantis 1 NW: Surface Linear LED

## (Nearwater) Marine Grade Stainless Steel 316

A range of high quality stainless underwater Luminaires

This surface mounted Luminaire manufactured from Marine Grade Stainless 316 and is designed for use near water in harsh environments such as salt water spray.

The Mira Atlantis is supplied with a Stainless Steel mounting plate and remote mounted driver.

### **Technical Data**

Marine Grade 316 Stainless Steel **Fixture Recessing Box** Marine Grade 316 Stainless Steel Marine Grade 316 Stainless Steel Hardware Tempered Glass front lens Lens

**Optics** 10°, 25°, 40° beam