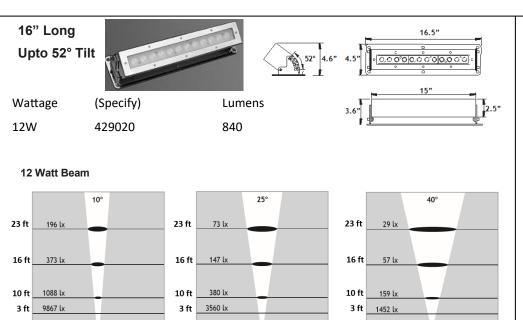

### **Technical Data**

Marine Grade 316 Stainless Steel **Fixture Recessing Box** Marine Grade 316 Stainless Steel Marine Grade 316 Stainless Steel Hardware Tempered Glass front lens Lens

**Optics** 10°, 25°, 40° beam

Driver 120-277V 50-60Hz (remote)

Low Voltage (optional) 120VAC to 36VDC low voltage transformer (remote) Gaskets Injection Molded Ultra High Temperature Silicone

3300K, 4500K, 65000K LED (white) LED (static color) Red, Green, Amber or Blue

**LED Watts** 

Cable 16 foot Water Proof Cable

ETL **Approvals** 

PROJECT:

TYPE:

16.5"

QUANTITY:

Tel: 503-530-8908

Ordering Example: Mira Atlantis 1 - 429020 - 12W - DC

Code **LED Watts LED Color** Volts Beam Lens Mira 1 -

PROJECT: NOTE:

TYPE:

DATE:

QUANTITY: