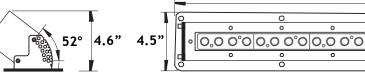

### **Technical Data**

Marine Grade 316 Stainless Steel **Fixture Recessing Box** Marine Grade 316 Stainless Steel Marine Grade 316 Stainless Steel Hardware Tempered Glass front lens Lens

**Optics** 10°, 25°, 40° beam

**LED Watts** 

Cable 16 foot Water Proof Cable

ETL **Approvals** 

PROJECT:

TYPE:

16.5"

QUANTITY:

Tel: 503-530-8908

# 16" Surface Linear

|       | Beam Spread |
|-------|-------------|
| (10)  | 10°         |
| (25)  | 25°         |
| (40)  | 40°         |
|       |             |
|       | Lens        |
| (C)   | Clear       |
| (F)   | Frosted     |
|       |             |
|       | Volts       |
| (UNV) | 120/277V    |
| (DC)  | 36VDC       |
|       |             |