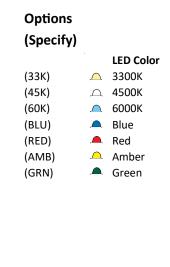

Driver 120-277V 50-60Hz (remote)

Low Voltage (optional) 120VAC to 36VDC low voltage transformer (remote) Gaskets Injection Molded Ultra High Temperature Silicone

3300K, 4500K, 65000K LED (white) LED (static color) Red, Green, Amber or Blue

Ordering Example: Mira Atlantis 1 - 429020 - 12W - DC

Code **LED Watts LED Color** Volts Beam Lens Mira 1 -

PROJECT: NOTE:

TYPE:

DATE:

QUANTITY: